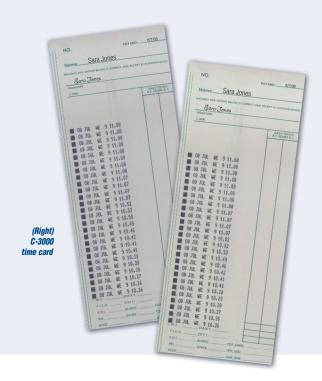

### TIME CARD

85.5mm(W) x 210mm(H) x 0.32mm (thickness)

# IMPRINT SAMPLES

| 1. Year, Month, Day, Date, AM/PM Hour & Minute   | 98 | JUL | ME | 16 | 11:48 | Al' |
|--------------------------------------------------|----|-----|----|----|-------|-----|
| 2. Year, Month, Day, Date, 0-23 Hour & Hundredth | 98 | AUG | FR | 1  | 13.07 |     |