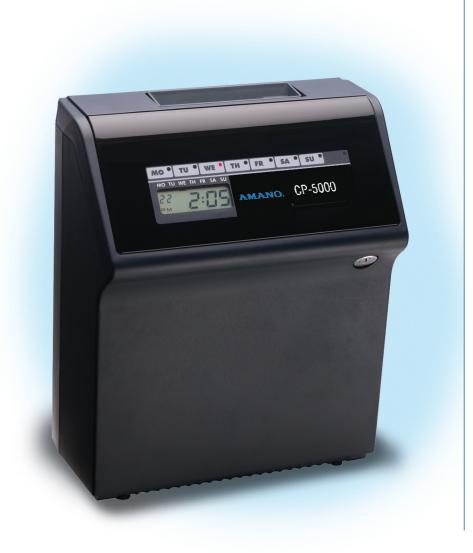

CP-5000

Series

# Electronic Time Recorder

Amano Cincinnati's CP-5000
Series Electronic Time Recorder
is designed as a fully
automatic time recorder which
eliminates overprinting
through the use of mark
sensing technology. An optical
sensor detects the previous
mark, and time and date
are consecutively printed
vertically on the time card.

# Electronic Time Recorder

CP-5000

# FEATURES

- Displays date and time <
- Selectable imprint format: 2-digit year, month, ◀ day, date, hour (AM/PM or 0-23), minutes (regular, 10ths or 100ths)
  - Automatic card feeding <
  - Automatic Daylight Saving Time adjustment
    - Built-in buzzer
    - External signal relay <
- 80 weekly program steps to activate features
  - Two-color printing ◀
  - Consecutive vertical print <
- Mark sensing technology eliminates overprinting ◀
  - Optional full power reserve <