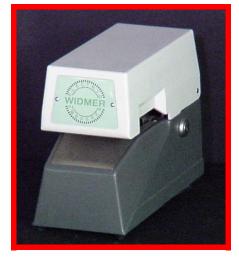

## WIDMER ELECTRIC EMBOSSER MODEL E-3

Widmer's E-3 electric embosser is instantaneous, accurate and low cost. This embosser is perfect for single sheet certificates, diplomas, and legal documents.

Single hand operation, no buttons to push. The trigger mechanism can be set to at the same <u>consistent depth</u> and a guide shelf is available to allow for <u>correct positioning</u> every time. <u>Stamping pressure</u> can be easily electronically <u>adjusted</u> so the dies do not cut through the document.

## Features

The seals can have simple engraving, text only at the base price or complex designs on quote. Seals can print on the edge of the document, using extension trigger option, or up to a maximum of 3" in depth. There is no standard trigger depth as it would vary with the diameter of the seal.

**To operate**, simply plug into an ordinary AC lighting circuit and insert paper into throat to emboss your paper. **Specifications**: 7 1/4"

height, 4 3/4" width, 10" depth. Weight: 17lbs. Two-tone light & dark Gray finish 115V 60 Hz. Optional 220V 50 Hz.